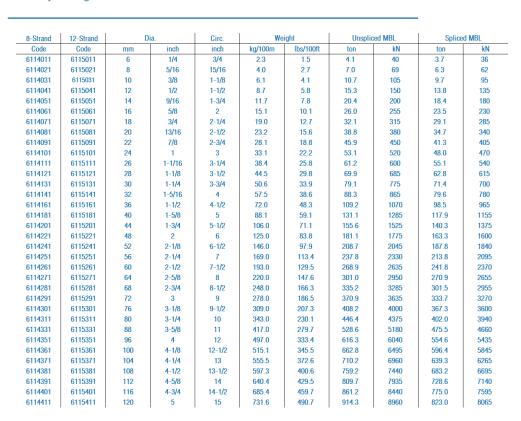

## Ultra High Molecular Weight Polyethylene

Structure: 8/12-Strand

Made of Ultra High Molecular Weight Polyethylene(HMPE) fiber, through special treatment, very high break strength and light weight, break strength is 1.5 times higher than same size steel wire rope but weight is super light, around 1/8 of same size steel wire rope.